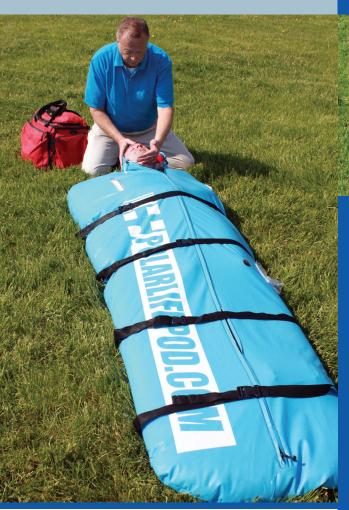

# READILY AVAILABLE WHENEVER AND WHEREVER NEEDED!

- Effective immersion of the body, neck and back of the head.
- Requires just 40-60 gallons of on-site ice water depending on the size of the individual.
- Low impact ground level individual entry and exit.
- Compact and portable design.
- Packaged ready for use in a convenient and transportable gym bag.
- Unlike large, cumbersome tubs, the Polar Life Pod® can be easily stored, rapidly set up and quickly implemented.

# POLAR LIFE POD®

THE PORTABLE, COLLAPSIBLE, COLD-WATER IMMERSION SYSTEM THE POLAR LIFE POD® IS AN ESSENTIAL PIECE OF SIDELINE EQUIPMENT!

**WATER-RESISTANT ACCESS PORT** 

**FULL LENGTH ANTERIOR** 

**TWO-WAY ZIPPER** 

**FLOATING HEAD SUPPORT** 

WATERPROOF DIGITAL THERMOMETER

**COLLAPSIBLE, PORTABLE AND** 

**CONVENIENT DESIGN** 

**COOL FIRST** 

TRANSPORT SECOND

polarlifepod.com | 800.763.8423