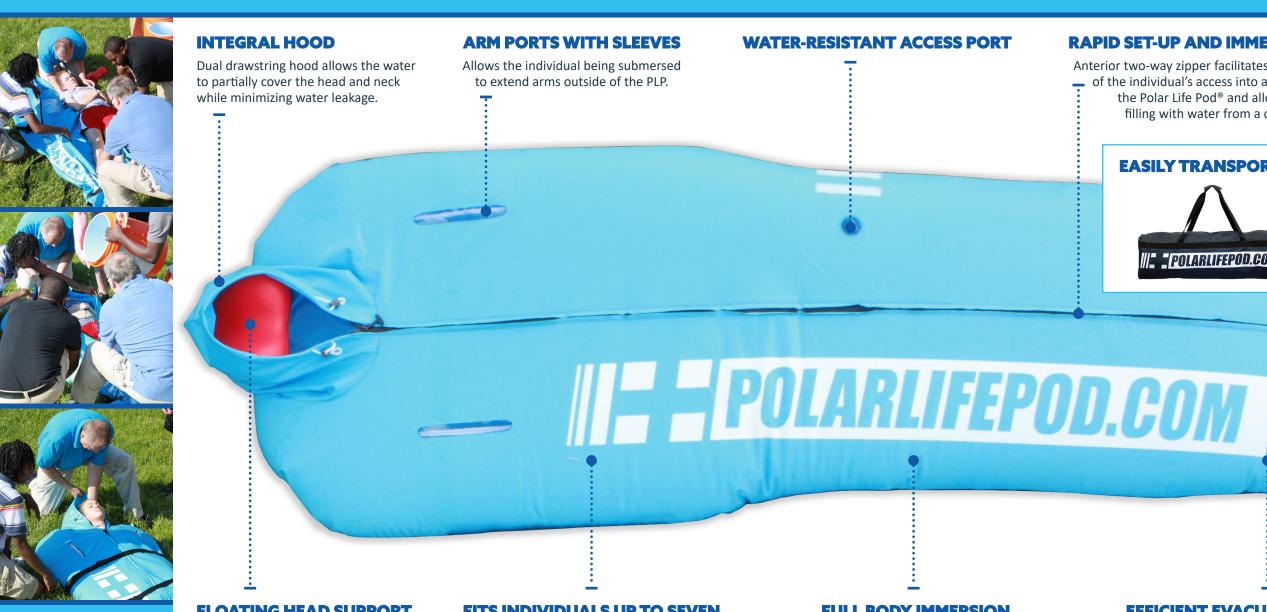

## PATENT-PENDING, PORTABLE, COLLAPSIBLE, COLD-WATER IMMERSION SYSTEM FOR RAPID COOLING

Fits snugly inside the hood and helps keep the individual's airways clear.

### **FITS INDIVIDUALS UP TO SEVEN FEET TALL AND 400 POUNDS**

Fold the foot of the Polar Life Pod® under to adjust to the height of smaller individuals.

#### **FULL BODY IMMERSION**

Adjustable straps minimize water usage by forming the Polar Life Pod® to the individual's body shape, allowing for even and effective water distribution.

### **EFFICIENT EVACUATION OF WATER**

**RAPID SET-UP AND IMMERSION** 

Anterior two-way zipper facilitates the ease

of the individual's access into and out of

**EASILY TRANSPORTED** 

POLARLIFEPOD.COM

the Polar Life Pod® and allows rapid filling with water from a container.

Water can be quickly discharged at the foot of the bag.