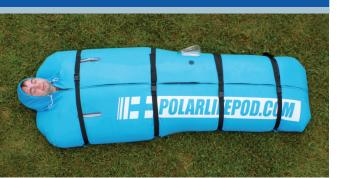

# ADVANTAGES OF THE POLAR LIFE POD®

# READILY AVAILABLE WHENEVER AND WHEREVER NEEDED!

- Effective immersion of the body, neck and back of the head.
- Requires just 40-60 gallons of on-site ice water depending on the size of the individual.
- Low impact ground level individual entry and exit.
- Compact and portable design.
- Packaged ready for use in a convenient and transportable gym bag.
- Unlike large, cumbersome tubs, the Polar Life Pod® can be easily stored, rapidly set up and quickly implemented.

# POLAR LIFE POD®

THE PORTABLE, COLLAPSIBLE, COLD-WATER IMMERSION SYSTEM THE POLAR LIFE POD® IS AN ESSENTIAL PIECE OF SIDELINE EQUIPMENT!

**WATER-RESISTANT ACCESS PORT** 

**FULL LENGTH ANTERIOR** 

**TWO-WAY ZIPPER** 

**FLOATING HEAD SUPPORT** 

WATERPROOF DIGITAL THERMOMETER

**COLLAPSIBLE, PORTABLE AND** 

**CONVENIENT DESIGN** 

**COOL FIRST** 

TRANSPORT SECOND

polarlifepod.com | 800.763.8423

## PATENT-PENDING, PORTABLE, COLLAPSIBLE, COLD-WATER IMMERSION SYSTEM FOR RAPID COOLING

Fits snugly inside the hood and helps keep the individual's airways clear.

### **FITS INDIVIDUALS UP TO SEVEN FEET TALL AND 400 POUNDS**

Fold the foot of the Polar Life Pod® under to adjust to the height of smaller individuals.

#### **FULL BODY IMMERSION**

Adjustable straps minimize water usage by forming the Polar Life Pod® to the individual's body shape, allowing for even and effective water distribution.

### **EFFICIENT EVACUATION OF WATER**

**RAPID SET-UP AND IMMERSION** 

Anterior two-way zipper facilitates the ease

of the individual's access into and out of

**EASILY TRANSPORTED** 

POLARLIFEPOD.COM

the Polar Life Pod® and allows rapid filling with water from a container.

Water can be quickly discharged at the foot of the bag.