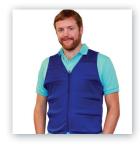

# COOL COMFORT® COOLING FOR ATHLETES

Pre-cooling, post-cooling and cooling during exercise may reduce the risk of overheating.

According to a recent study, using a cooling vest in addition to other cooling strategies can help improve performance. Cool Comfort is a hybrid evaporative cooling technology.

COOL COMFORT®
PERFORMANCE VEST

COOL COMFORT®
SPORTS KIT

1. "Precooling and Percooling (Cooling During Exercise) Both Improve Performance in the Heat: A Meta-analytical Review." British Journal of Sports Medicine (2014)