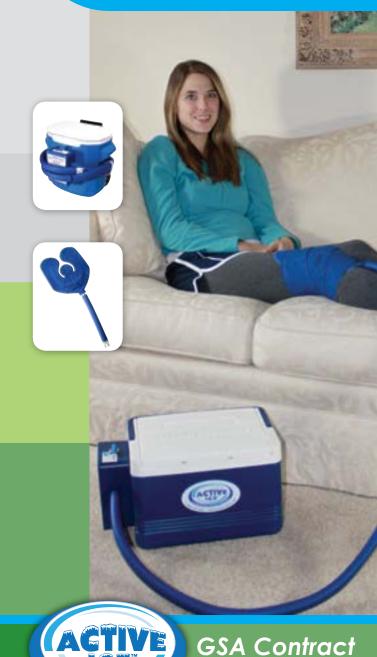

# Active Ice® System

Circulating Cold Water Therapy System for Post-Surgery Recovery

9-Quart or 15-Quart Cooling Reservoir offers convenient extended cooling and minimizes ice refill. Easy to use for effective cold therapy; simply fill the reservoir with ice and water!

9-quart cooling reservoir shown on front cover

"I truly think this is one of the best pieces of equipment for reducing swelling that I have ever used." - Greg in Phoenix, AZ

> Retractable Handle and Wheels on

15-quart cooler allow

for mobility

Adjustable Flow Rate Temperature Control

30-Minute Timer, On/ Off Switch or Both

- Lithium Ion Battery Pack
- 12 volt DC Adapter

System includes plug-in grounded transformer

5-Feet or 8-Feet of Insulated Water Lines circulate cold water to the therapy bladder