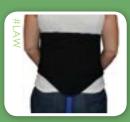

### Targeted Compression Wraps

Optional wraps hold the U-shaped bladder comfortably to the body, provide a gentle compression and insulate the targeted area.

Knee

Shoulder

Lumbar