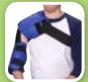

### Targeted Compression Wraps

Optional wraps hold the U-shaped bladder comfortably to the body, provide a gentle compression and insulate the targeted area.

Knee

Shoulder

Lumbar