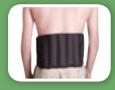

### Targeted Compression Wraps

Optional wraps hold the U-shaped bladder comfortably to the body, provide a gentle compression and insulate the targeted area.

Knee

Shoulder

Lumbar