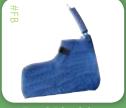

### Therapy Bladders

Universal U-Shaped
Bladder can be used
on nearly any part of
the body with the
included 3" x 44"
elastic belt.

**U-Shaped Bladder** 

Foot Bladder

Rectangular Bladder