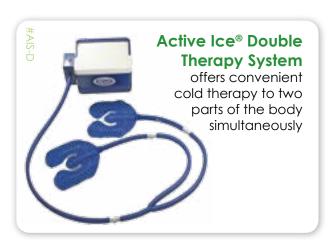

# Active Ice® System

Circulating Cold Water Therapy System for Post-Surgery Recovery

9-Quart or 15-Quart Cooling Reservoir offers convenient extended cooling and minimizes ice refill. Easy to use for effective cold therapy; simply fill the reservoir with ice and water!

9-quart cooling reservoir shown on front cover

"I truly think this is one of the best pieces of equipment for reducing swelling that I have ever used." - Greg in Phoenix, AZ

> Retractable Handle and Wheels on

15-quart cooler allow

for mobility

Adjustable Flow Rate Temperature Control

30-Minute Timer, On/ Off Switch or Both

- Lithium Ion Battery Pack
- 12 volt DC Adapter

System includes plug-in grounded transformer

5-Feet or 8-Feet of Insulated Water Lines circulate cold water to the therapy bladder