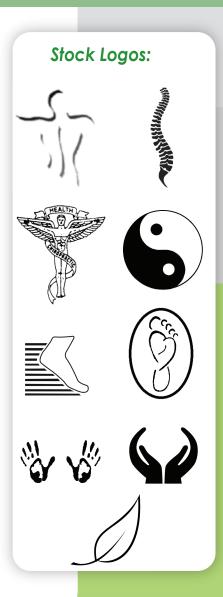

Please note: an order with multiple pack sizes will take longer to deliver according to the factory's production schedule.

- There is a one-time set-up charge of \$30 for designing a new Private Label. (There is no charge for future changes to the label.)
- Labels can be designed with only text or with one of our stock logos. (See page 3)
- The label can be printed with your custom logo. If you have a custom logo you wish to use, it must be saved as a JPG or BMP file.