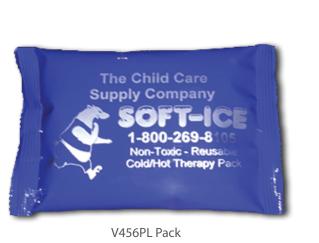

#### Print your company name and logo on the packs!

The patient will keep these on hand for a long time and share them with friends and family who are in pain. Minimum order is just 48 packs. When your clients need pain relief, it's a great time to remind them of you!

#### Label Size and Placement:

- The printed label size is approximately 3" x 5" for any pack size
- Located in the upper left-hand corner of the pack

V64PL Pack