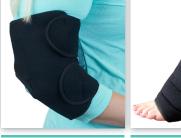

### SOFT ICE® COMPRESSION THERAPY WRAPS

Our professional-quality compression wraps provide comfortable, targeted cold or hot therapy with gentle and adjustable compression.

Pockets inside the wraps hold Soft Ice<sup>®</sup> Packs securely in place for convenient cold or hot therapy. Packs can be removed from the wrap and placed in the freezer or microwave.

**SHOULDER WRAP** (#SW)

**BACK & HIP WRAP** (#LS8L)

**KNEE WRAP** 

**SHOULDER WRAP** (#MHS)

**MIGRAINE & HEADACHE** 

PAIN RELIEF KIT (#MHPRK)

MITT (#MHM)

(#FWE)