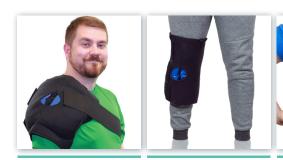

## **ACTIVE ICE® 3.0 COLD THERAPY SYSTEM**

**DELIVERS MAXIMUM PAIN RELIEF** 

"I had knee replacement surgery a month ago and I have been using this system three times per day. I love it! It controls my swelling quite well. It made a big difference for my recovery. I HIGHLY recommend this system."

#### Whisper quiet, high-efficiency pump

continuously circulates cold water through five feet of insulated tubing and the therapy pad.

Body-part specific and universal cold therapy pads provide excellent coverage and maximum therapy to the target areas.