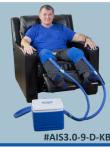

## **ACTIVE ICE® 3.0 COLD THERAPY SYSTEM**

**DELIVERS MAXIMUM PAIN RELIEF** 

"I had knee replacement surgery a month ago and I have been using this system three times per day. I love it! It controls my swelling quite well. It made a big difference for my recovery. I HIGHLY recommend this system."

- Derek in Maryland

#AIS3.0-9

**BENEFITS & FEATURES:** 

**Patent-Pending Programmable Timer** allows the patient to set "on" and "off" duration cycles specifically per your healthcare provider's recommendation A critical safety feature!

#DTP

9-Quart or 16-Quart Cooling Reservoirs allow for longer-lasting cold therapy and will get you through the night. Our systems hold frozen water bottles, which can be used instead of ice. Less mess, more convenience!

#### Whisper quiet, high-efficiency pump

continuously circulates cold water through five feet of insulated tubing and the therapy pad.

Body-part specific and universal cold therapy pads provide excellent coverage and maximum therapy to the target areas.

Additional upgrades include Lithium-ion battery pack and adjustable temperature flow control.

"This system is a MUST for anyone who wants to accelerate their post-surgery recovery time. Using it has led to less pain and swelling."