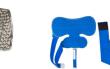

### **CUSTOMIZE YOUR COLD THERAPY SYSTEM**

**COMFORTABLE · EASY-TO-USE · PORTABLE** 

All systems include a universal or body-part specific cold therapy pad. Elastic belts provide gentle, adjustable compression. Therapy pads can be purchased individually. To see all options available, visit polarproducts.com.

(#KB)

**FOOT & ANKLE** 

(#BB)

SHOULDER

(#SB)

**HAND & WRIST** 

(#HWB)

**HEAD CAP** 

(#HC)

**UNIVERSAL "U" KNEE & JOINT** (#UB)

**BACK & HIP** (#LB)

(#DR)

RECTANGULAR

**BLANKET** 